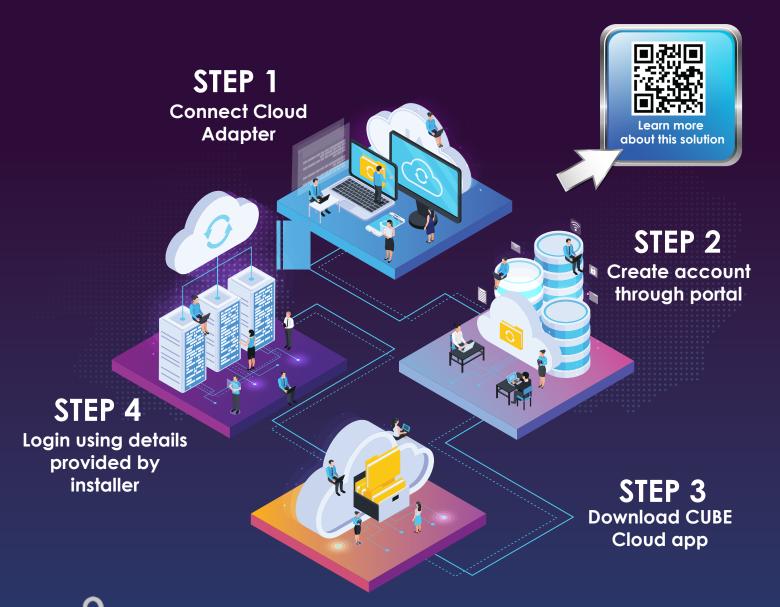

## CLOUD STORAGE AT YOUR FINGERTIPS

- Compact yet powerful cloud adapter that allow user's to store their footage safely and securely on the CUBE cloud server.
- Cube understands the importance of user's security and privacy, that is why CUBE Cloud server has one of the highest security encryption protocol to keep away unauthorised access. Furthermore, cloud server is based in the UK for extra peace of mind.
- Managing Clients account with ease through Cube cloud portal. Installers stay in control of their clients account at all times. Every installer will have their own personalised cloud portal where they can create, manage and maintain users account with a click of a button.
- CUBE Cloud server will give every installer an opportunity to create their own recurring revenue.

CUBC

Personalised Features

Available models:

Cloud adapter 8 (available)

Cloud adapter 16 (upon request)

Cloud adapter 64 (upon request)