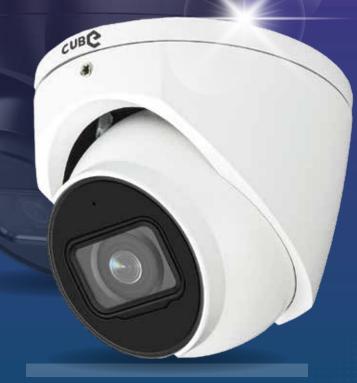

# INTELLIGENT IP CAMERA

## ADVANCED AI & STARLIGHT T E C H N O L O G Y

CUBE Intelligent Network Cameras are the next generation of security monitoring. It adopts one of the most advanced AI technologies with deep learning algorithms and surveillance analytics, which allow the camera to quickly identify intruders and alert users of an event before it happens.

Cube Network Cameras are packed with Smart AI features such as facial recognition, facial detection, next level smart motion detection and perimeter detection. Sophisticated, yet easy to use and install. Cube Network Cameras provides high quality video, audio and transmission to allow smooth and seamless monitoring.