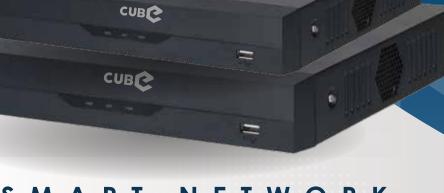

# S M A R T N E T W O R K V I D E O R E C O R D E R S

CUBE AI Network Video Recorder is the future of video storage. It is equipped with next generation Artificial Intelligence and Deep Learning algorithms.

Smart Motion Detection, Human detection and Number plate recognition makes searching for recorded footage easier and faster with CUBE NVR.