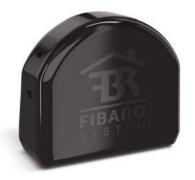

### Wall Plug

FIBARO Wall Plug is a smart outlet for electrical devices with energy measurement function. It enables on-off remote control of any device with a power of up to 2.5 kW.

The built-in LED backlight ring will inform about the level of current electricity consumption with its colour. FIBARO Wall Plug is one of the most versatile smart home devices ever made. Manage remotely any electrical device powered from the wall plug smart outlet.

FIBARO Wall Plug is the smallest, and most beautiful power plug available on the market. Its modern and individual approach to design fits perfectly into every interior.

projector

ΤV

night light

Available in following versions: Type E/F (Europe), Type B (US), Type G (UK).