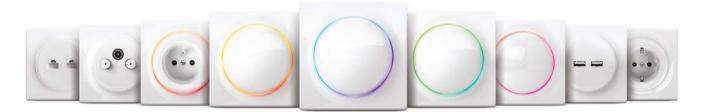

### **FIBARO** Walli

FIBARO Walli is a unique program of smart switches and outlets based on Z-Wave technology. The series design refers to pearls and combines a modern LED backlight. Entire series is equipped with unique and wide range of features which in fact is extremely rare for this product segment.

FIBARO Walli is compatible with front plates of other manufacturers: GIRA – system 55, Legrand – Celine, Schneider – Odace\*.

complete program of switches and outlets accompanied by extensive accessories

automation management

Walli Outlet type E / F

The smart socket that allows you to manage all devices connected to it.

Walli Switch

Smart switch that can be used to control one or two independent connected devices i.e. lights.

#### Smart outlets and switches

With smart outlets and switches by FIBARO you can equip your home with a modern smart solution. Choose colour of the LED ring backlight to match with your interior or specfic needs.

#### **Classic outlets**

The Walli program includes classic outlets as well. This way you can attain the same look of all your outlets across your home. Isn't it smart?

FIBARO delivers sophisticated design and top quality that always goes hand in hand. Walli series is designed for maximum comfort and safety of your family for many years.