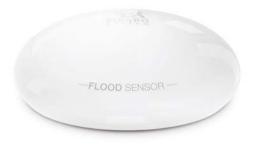

#### **Flood Sensor**

FIBARO Flood Sensor is a versatile leak detector and temperature sensor. Several mounting possibilities give you a choice to place it on a wall or directly on a floor. Device includes inputs for the probe extensions.

The built-in LED indicator, and sound alarm will notify you about the water leak, the tilt sensor however, will inform about device security breach. When a leak is detected, and your smart home hydraulic installation is equipped with electrovalves the system will cut off the water supply to minimize the damage. LED can also be used during the Z-Wave network test.

The device can be either battery-operated or wired (12/24 V DC). FIBARO Flood Sensor is difficult to submerge and floats on the surface of the water.