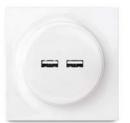

#### Walli N USB Outlet

Classic outlet with two USB inputs with a total charge of 2400mA.