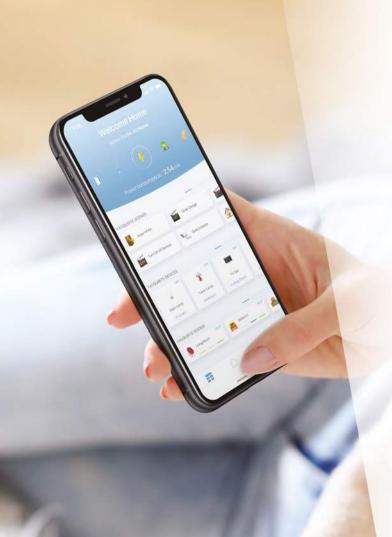

### The Home Center App

FIBARO Home Center app is the highest level of UX and ultimate efficiency ever implemented to smart home management software.

Intuitive mobile application dashboard is designed to make everything you need for efficient home management visible at first glance.

You can manage the FIBARO smart home from anywhere in the world with your favorite mobile devices. By using the app, you will always know what is happening in your home, and if any suspicious situations are detected, you can immediately react and keep everything under control.