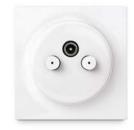

#### Walli N TV-SAT Outlet

Classic TV/SAT outlet with two SAT connectors and one TV connector.