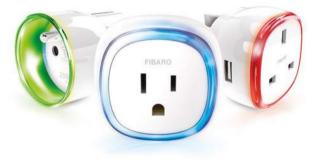

### Wall Plug

FIBARO Wall Plug is a smart outlet for electrical devices with energy measurement function. It enables on-off remote control of any device with a power of up to 2.5 kW.

The built-in LED backlight ring will inform about the level of current electricity consumption with its colour. FIBARO Wall Plug is one of the most versatile smart home devices ever made. Manage remotely any electrical device powered from the wall plug smart outlet.

FIBARO Wall Plug is the smallest, and most beautiful power plug available on the market. Its modern and individual approach to design fits perfectly into every interior.

projector

ΤV

night light

Available in following versions: Type E/F (Europe), Type B (US), Type G (UK).