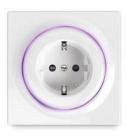

### Wall Plug

FIBARO Wall Plug is a smart outlet for electrical devices with energy measurement function. It enables on-off remote control of any device with a power of up to 2.5 kW.

The built-in LED backlight ring will inform about the level of current electricity consumption with its colour. FIBARO Wall Plug is one of the most versatile smart home devices ever made. Manage remotely any electrical device powered from the wall plug smart outlet.

FIBARO Wall Plug is the smallest, and most beautiful power plug available on the market. Its modern and individual approach to design fits perfectly into every interior.

projector

ΤV

night light

Available in following versions: Type E/F (Europe), Type B (US), Type G (UK).