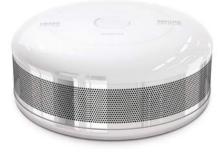

#### **Smoke Sensor**

The FIBARO Smoke Sensor is a lightweight smart device that uses a combination of photoelectric, and a temperature sensor for the fastest detection of smoke or fire. Batteryoperated smart device is easy to mount on the ceiling.

Smoke detection is signaled by a loud audio signal, flashing LED. Once the smoke detector detects a threat, it starts the pre-programmed alarm scene and immediately sends a notification to all connected smartphones wherever they are, so that you can react to the situation.

The smart device has a built-in temperature sensor that triggers alarm when it detects sudden rise in temperature. The device collects historic data and let you analyze the logged events at any point of time thus allowing to avoid possible dangers in the future.