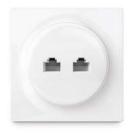

#### Walli N Ethernet Outlet

Classic Ethernet socket equipped with two RJ-45 connectors.