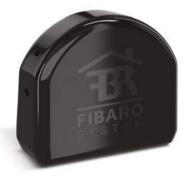

### Wall Plug

FIBARO Wall Plug is a smart outlet for electrical devices with energy measurement function. It enables on-off remote control of any device with a power of up to 2.5 kW.

The built-in LED backlight ring will inform about the level of current electricity consumption with its colour. FIBARO Wall Plug is one of the most versatile smart home devices ever made. Manage remotely any electrical device powered from the wall plug smart outlet.

FIBARO Wall Plug is the smallest, and most beautiful power plug available on the market. Its modern and individual approach to design fits perfectly into every interior.

projector

ΤV

night light

Available in following versions: Type E/F (Europe), Type B (US), Type G (UK).