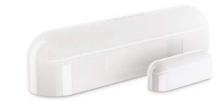

#### **Door/Window Sensor 2**

FIBARO Door/Window Sensor 2 is a battery-powered, complementary smart sensor with a built-in proximity sensor. This smart device monitors the condition of closing and opening of doors, and windows. This feature enables the smart sensor to automatically trigger automation scenes or inform about access to protected rooms in real time.

A temperature sensor built into the device gathers additional information about the home. Door/Window Sensor 2 is available in seven different colours — choose the one that perfectly fits your home.

proximity sensor breach protection temperature sensor part of the alarm system