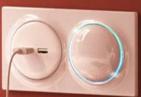

### **FIBARO** Walli

FIBARO Walli is a unique program of smart switches and outlets based on Z-Wave technology. The series design refers to pearls and combines a modern LED backlight. Entire series is equipped with unique and wide range of features which in fact is extremely rare for this product segment.

For more information please contact your local distributor.

adjustable LED ring backlight colour for easy optical recognition of device state and function

current energy consumption metering 4

energy consumption history

#### Smart outlets and switches

With smart outlets and switches by FIBARO you can equip your home with a modern smart solution. Choose colour of the LED ring backlight to match with your interior or specfic needs.