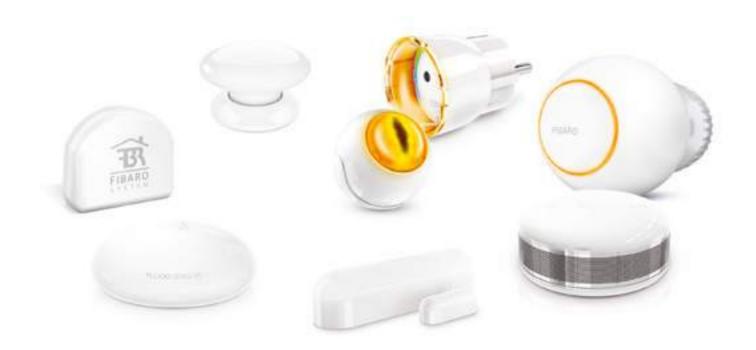

#### **FIBARO** smart home system

FIBARO is a smart home system whereby you can experience a new dimension of comfort, and safety. Wireless Z-Wave network, designed specifically for smart home, used in sensors, modules, switches, and other FIBARO smart devices allows convenient remote control of devices in your home, garage and garden.

The installation of FIBARO smart home is non-invasive – miniature modules or intelligent sockets switches are simply added to existing electrical installation, while aesthetic wireless sensors can be placed anywhere in the house.