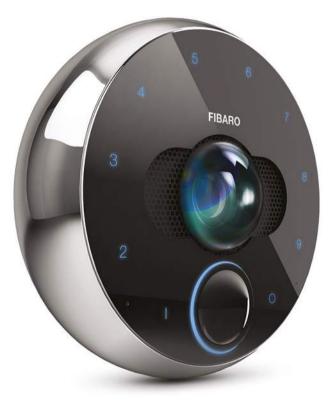

#### Intercom

FIBARO Intercom is a smart doorbell with a built-in camera that captures a panoramic 180 degrees image in full HD resolution.

Smart Intercom allows you to control two different gateways which can be opened by using an individual PIN code or by Bluetooth proximity sensor detecting your smartphone or remotely with a dedicated app. See what's happening in front of your home or your backyard while being on holiday. Just turn on your mobile app, and let your children and family enter into your property with a single finger tap and keep those uninvited guests away.