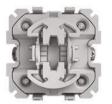

### **FIBARO** Walli

FIBARO Walli is a unique program of smart switches and outlets based on Z-Wave technology. The series design refers to pearls and combines a modern LED backlight. Entire series is equipped with unique and wide range of features which in fact is extremely rare for this product segment.

FIBARO Walli is compatible with front plates of other manufacturers: GIRA – system 55, Legrand – Celine, Schneider – Odace\*.

complete program of switches and outlets accompanied by extensive accessories

#### Walli accesories

Our extensive line of accessories will help you to easily adapt and convert your current electrical connections to Walli program, and bring it to the smart side of the power.

Switch Unit

Dimmer Unit

**Roller Shutter Unit** 

Switch button with lightguide

Button adapter Legrand/Gira

Mouting frame Legrand

Mouting frame FIBARO/Gira55

Mouting frame Schneider

Single cover plate