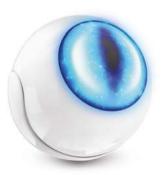

This product is available in selected markets. For more information please contact your local distributor.

FIBARO Motion Sensor is a smart wireless multisensor combining motion, temperature and light intensity sensors. Smart device detects any breach of its location and device housing.

Motion Sensor is a battery-powered device. Its sensitivity can be tuned to suit your needs. Built-in LED light acts as feedback about detected motion or changes in temperature in the monitored area.

Furthermore, the smart device acts as a Z-Wave transmission tester. Simple, fast and non-invasive installation on any surface makes it an extremely versatile part of smart home equipment. Universal mounting allows you to place the sensor anywhere — even on a wall or ceiling.

smart motion sensor

light

sensor

te

temperature sensor

accelerometer