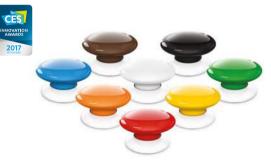

#### **The Button**

FIBARO The Button is a triggerer that allows you to activate six selected scenes. Device of a compact size and wireless operation is perfect to fit virtually anywhere, on any surface and in any position.

A variety of scenes can be activated by 1-5 times clicking or holding the button. Imagine a simple click of a button to secure the entire house for the night — arm the alarm, close the blinds and turn off the lights.

Battery-powered smart device can act as an additional switch to any of your home appliances. The Button comes in 8 different colours.

Multiple clicks to activate different scenes: