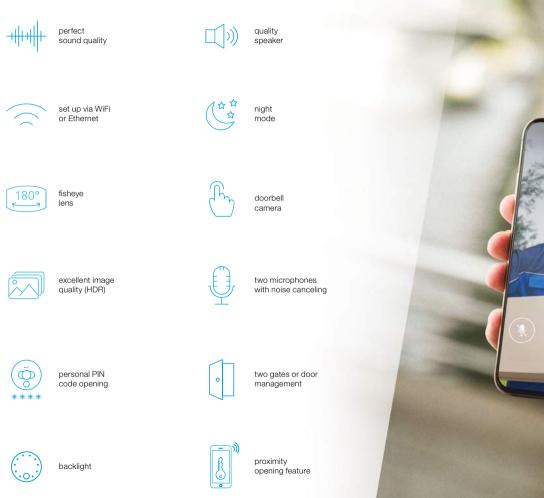

#### Intercom

FIBARO Intercom is a smart doorbell with a built-in camera that captures a panoramic 180 degrees image in full HD resolution.

Smart Intercom allows you to control two different gateways which can be opened by using an individual PIN code or by Bluetooth proximity sensor detecting your smartphone or remotely with a dedicated app. See what's happening in front of your home or your backyard while being on holiday. Just turn on your mobile app, and let your children and family enter into your property with a single finger tap and keep those uninvited guests away.