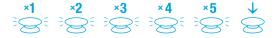

A variety of scenes can be activated by 1-5 times clicking or holding the button. Imagine a simple click of a button to secure the entire house for the night — arm the alarm, close the blinds and turn off the lights.

Battery-powered smart device can act as an additional switch to any of your home appliances. The Button comes in 8 different colours.

Multiple clicks to activate different scenes: