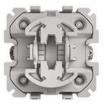

### **FIBARO** Walli

FIBARO Walli is a unique program of smart switches and outlets based on Z-Wave technology. The series design refers to pearls and combines a modern LED backlight. Entire series is equipped with unique and wide range of features which in fact is extremely rare for this product segment.

FIBARO Walli is compatible with front plates of other manufacturers: GIRA – system 55, Legrand – Celine, Schneider – Odace\*.

complete program of switches and outlets accompanied by extensive accessories

#### Walli accesories

Our extensive line of accessories will help you to easily adapt and convert your current electrical connections to Walli program, and bring it to the smart side of the power.

Switch Unit

Dimmer Unit

**Roller Shutter Unit** 

Switch button with lightguide

Button adapter Legrand/Gira

Mouting frame Legrand

Mouting frame FIBARO/Gira55

Mouting frame Schneider

Single cover plate