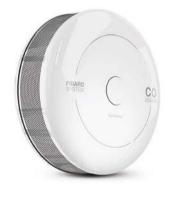

### **CO Sensor**

FIBARO CO Sensor is a compact, battery-powered, smart carbon monoxide detector. Due to its high sensitivity the device detects the presence of carbon monoxide (CO) even at an early stage to prevent poisoning.

Loud sound alarm and flashing LED light in combination with preconfigured messages in the smart home hub will inform about the invisible danger in your house. Sensor also works as a standalone smart device and performs constant monitoring even without any smart home system.