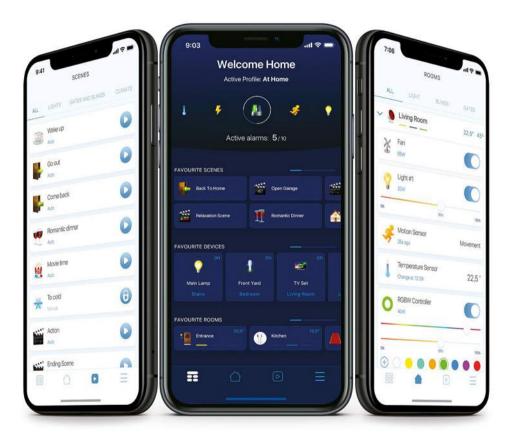

### The Home Center App

FIBARO Home Center app is the highest level of UX and ultimate efficiency ever implemented to smart home management software.

Intuitive mobile application dashboard is designed to make everything you need for efficient home management visible at first glance.

You can manage the FIBARO smart home from anywhere in the world with your favorite mobile devices. By using the app, you will always know what is happening in your home, and if any suspicious situations are detected, you can immediately react and keep everything under control.

Available on Android and iOS devices: