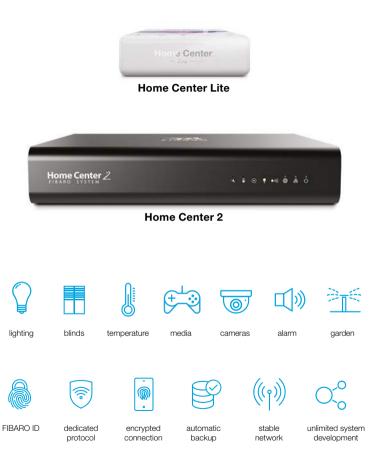

#### **FIBARO Smart Gateways**

Home Center Lite, and Home Center 2 are the core of the FIBARO smart home system that master the logic between all devices in Z-Wave network.

Management of the central unit is done through intuitive mobile app, and advanced setup features are available simply via web browser. Wizard-driven configuration interface allows you to quickly build the so-called automation scenes tailored to your home, and lifestyle of your entire family.

Except the Z-Wave network smart devices, the Home Centers integrate other manufacturers' devices. Through the extensive library of plugins and drivers, thus, cameras, alarm systems, media players, wireless audio systems etc, can be set up within your smart home environment.

Safety is our priority – FIBARO protects user privacy and meets all data management security standards. Home Center 2 units also has geolocation feature which enables even more sophisticated automations.