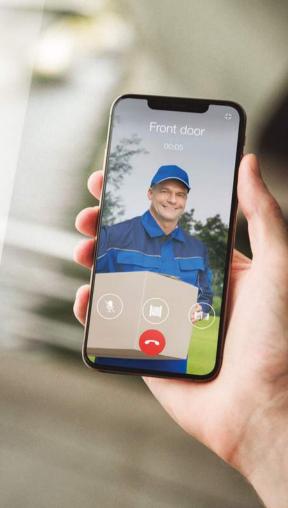

#### Intercom

FIBARO Intercom is a smart doorbell with a built-in camera that captures a panoramic 180 degrees image in full HD resolution.

Smart Intercom allows you to control two different gateways which can be opened by using an individual PIN code or by Bluetooth proximity sensor detecting your smartphone or remotely with a dedicated app. See what's happening in front of your home or your backyard while being on holiday. Just turn on your mobile app, and let your children and family enter into your property with a single finger tap and keep those uninvited guests away.