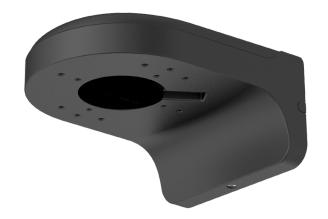

## Wall Mount Bracket

- Aluminum and SECC Construction
- Designed for Reliability and Aesthetics

| Technical Specifications |                                                                   |  |
|--------------------------|-------------------------------------------------------------------|--|
| Material                 | Aluminum and SECC                                                 |  |
| Color                    | Black                                                             |  |
| Dimensions (W x H x D)   | 160.0 mm x 122.0 mm x 76.0 mm<br>(6.30 in. x 4.80 in. x 2.99 in.) |  |
| Weight                   | 0.49 kg (1.08 lb)                                                 |  |
| Load Bearing Capacity    | 1.0 kg (2.20 lb)                                                  |  |
| Operating Temperature    | -40 °C to 60 °C (-40 °F to 140 °F)                                |  |
| Humidity                 | < 90% RH                                                          |  |