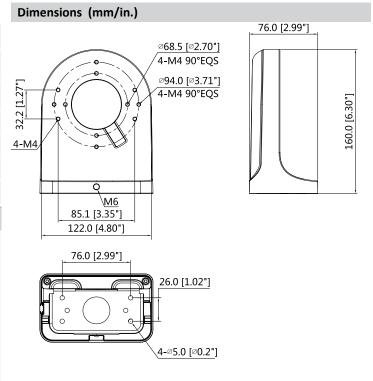

## Wall Mount Bracket

- Aluminum and SECC Construction
- Designed for Reliability and Aesthetics

| Technical Specifications |                                                                   |  |
|--------------------------|-------------------------------------------------------------------|--|
| Material                 | Aluminum and SECC                                                 |  |
| Color                    | Black                                                             |  |
| Dimensions (W x H x D)   | 160.0 mm x 122.0 mm x 76.0 mm<br>(6.30 in. x 4.80 in. x 2.99 in.) |  |
| Weight                   | 0.49 kg (1.08 lb)                                                 |  |
| Load Bearing Capacity    | 1.0 kg (2.20 lb)                                                  |  |
| Operating Temperature    | -40 °C to 60 °C (-40 °F to 140 °F)                                |  |
| Humidity                 | < 90% RH                                                          |  |